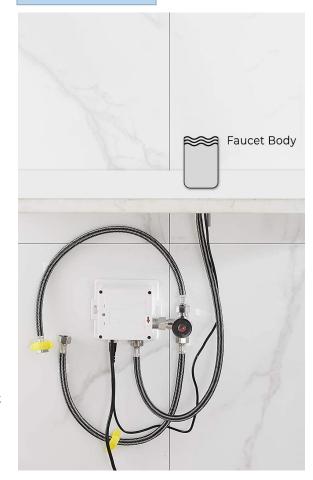

## **FEATURES**

Commercial Grade Faucet, ADA Compliant, Cast Brass Spout, Quick Connect Fittings, Integrated Water Shut-off, Hygienic Line Flush, Water Usage and Battery Strength Reporting, Self-adapting Sensor