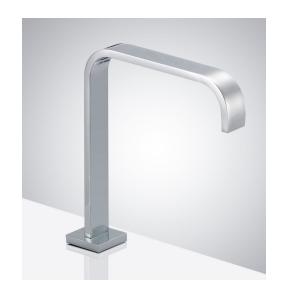

## TOUCHLESS COMMERCIAL AUTOMATIC SENSOR FAUCET IN CHROME SPECIFICATIONS

Overview

## **FEATURES**

Commercial Grade Faucet, ADA Compliant, Cast Brass Spout, Quick Connect Fittings, Integrated Water Shut-off, Hygienic Line Flush, Water Usage and Battery Strength Reporting, Self-adapting Sensor